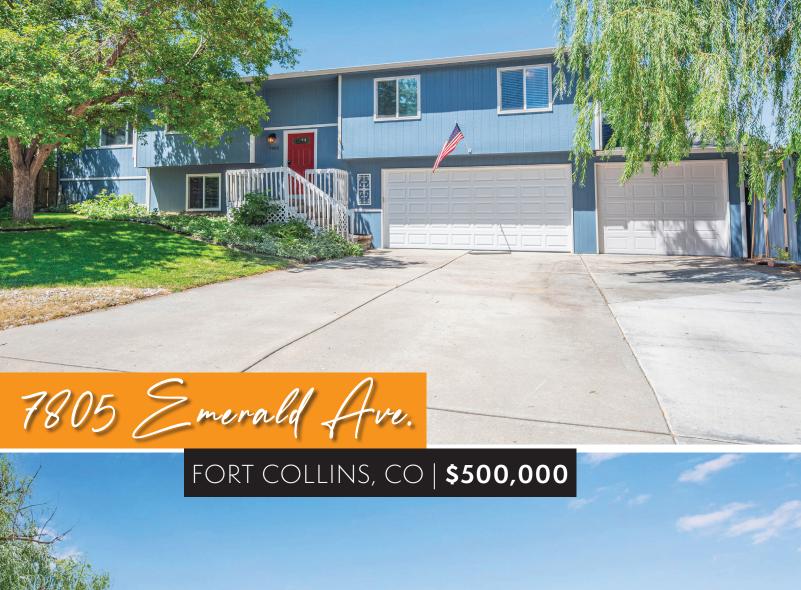

## **Gunnar Greenlee** Realtor® 303-854-7043 ggreenlee@c3-re.com www.GunnarGreenlee.com

Real Estate

Minutes from Hwy 287, I-25, and nestled right in between Loveland and Fort Collins, the location of this 3 bed 2 bath home is fabulous. Shopping, hiking, restaurants, and the pelican marsh natural area are just around the corner. Enjoy the quarter acre lot in the quiet Colland Center neighborhood, with no HOA! Mature landscaping and large trees surround the property. The large family room addition includes a pellet stove, perfect for cozy winters. Downstairs, there is an office that can be used as a 4th non-conforming bedroom and an oversized 3-car garage. New furnace, A/C, hot water heater, and carpet in the bedrooms, as well as a newer roof and exterior paint. Come see this home today as it won't last long!