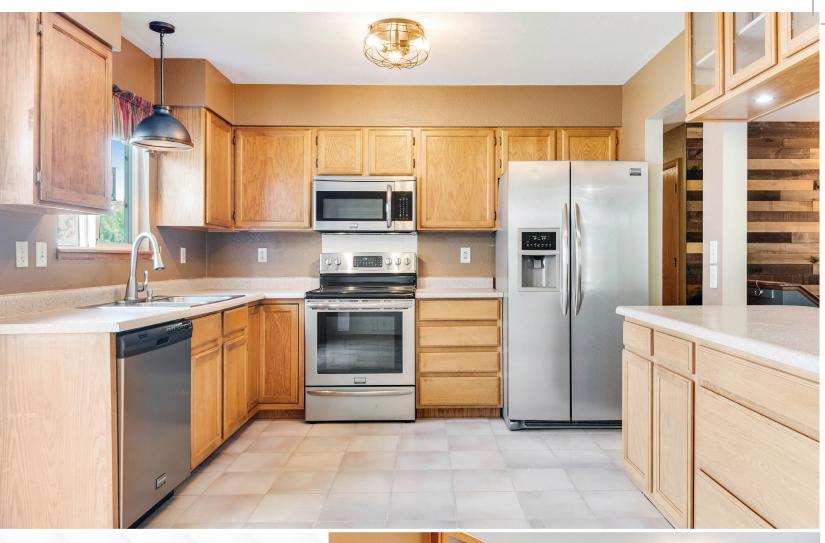

## **Schools:**

| Elementary | Cottonwood    |
|------------|---------------|
| Middle     | Erwin, Lucile |
| High       | Loveland      |
| District   | Thompson R2-j |

Inclusions: Microwave, Refrigerator, Dishwasher, Oven/Stove, Window blinds/coverings, playset in backyard, Clothes Washer, Clothes Dryer.