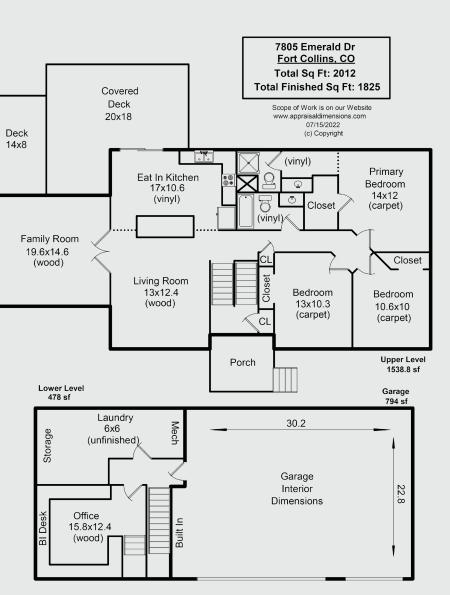

## **General Information:**

| Lot Size       10,620 SF         Acres       2438         Taxes       \$1,885/2021         Bedrooms       3         Bathrooms       2         Office       1         Heating       Forced Air, Pellet Stove         Cooling       Central Air Conditioning         Ceiling Fan         Subdivision       Colland Center         HOA       None         Garage       Oversized 3-Car         Year Built       1993         Construction       Wood/Frame         Square Feet       2,012 Sq Ft         Finished Sq Ft       1,825 Sq Ft         Main       1,538.8 | Acres                                                                                                                                                                                                                                                                                                                                                                                                                                                                                                   |                |                       |
|-------------------------------------------------------------------------------------------------------------------------------------------------------------------------------------------------------------------------------------------------------------------------------------------------------------------------------------------------------------------------------------------------------------------------------------------------------------------------------------------------------------------------------------------------------------------|---------------------------------------------------------------------------------------------------------------------------------------------------------------------------------------------------------------------------------------------------------------------------------------------------------------------------------------------------------------------------------------------------------------------------------------------------------------------------------------------------------|----------------|-----------------------|
| Taxes       \$1,885/2021         Bedrooms       3         Bathrooms       2         Office       1         Heating       Forced Air, Pellet Stove         Cooling       Central Air Conditioning         Ceiling Fan         Subdivision       Colland Center         HOA       None         Garage       Oversized 3-Car         Year Built       1993         Construction       Wood/Frame         Square Feet       2,012 Sq Ft         Finished Sq Ft       1,825 Sq Ft         Main       1,538.8                                                           | Taxes       \$1,885/2021         Bedrooms       3         Bathrooms       2         Office       1         Heating       Forced Air, Pellet Stove         Cooling       Central Air Conditioning         Ceiling Fan         Subdivision       Colland Center         HOA       None         Garage       Oversized 3-Car         Year Built       1993         Construction       Wood/Frame         Square Feet       2,012 Sq Ft         Finished Sq Ft       1,825 Sq Ft         Main       1,538.8 | Lot Size       | 10,620 SF             |
| Bedrooms                                                                                                                                                                                                                                                                                                                                                                                                                                                                                                                                                          | Bedrooms                                                                                                                                                                                                                                                                                                                                                                                                                                                                                                | Acres          | 2438                  |
| Bathrooms                                                                                                                                                                                                                                                                                                                                                                                                                                                                                                                                                         | Bathrooms                                                                                                                                                                                                                                                                                                                                                                                                                                                                                               |                |                       |
| Office                                                                                                                                                                                                                                                                                                                                                                                                                                                                                                                                                            | Office                                                                                                                                                                                                                                                                                                                                                                                                                                                                                                  | Bedrooms       | 3                     |
| Heating Forced Air, Pellet Stove Cooling Central Air Conditioning                                                                                                                                                                                                                                                                                                                                                                                                                                                                                                 | Heating Forced Air, Pellet Stove Cooling Central Air Conditioning                                                                                                                                                                                                                                                                                                                                                                                                                                       | Bathrooms      | 2                     |
| CoolingCentral Air Conditioning Ceiling Fan SubdivisionColland Center HOANone GarageOversized 3-Car Year Built1993 ConstructionWood/Frame Square Feet2,012 Sq Ft. Finished Sq Ft1,825 Sq Ft. Main1,538.8                                                                                                                                                                                                                                                                                                                                                          | CoolingCentral Air Conditioning Ceiling Fan SubdivisionColland Center HOANone GarageOversized 3-Car Year Built1993 ConstructionWood/Frame Square Feet2,012 Sq Ft. Finished Sq Ft1,825 Sq Ft. Main1,538.8                                                                                                                                                                                                                                                                                                | Office         | 1                     |
| Ceiling Fan Subdivision Colland Center HOA None Garage Oversized 3-Car Year Built 1993 Construction Wood/Frame Square Feet 2,012 Sq Ft. Finished Sq Ft 1,825 Sq Ft. Main 1,538.8                                                                                                                                                                                                                                                                                                                                                                                  | Ceiling Fan Subdivision Colland Center HOA None Garage Oversized 3-Car Year Built 1993 Construction Wood/Frame Square Feet 2,012 Sq Ft. Finished Sq Ft 1,825 Sq Ft. Main 1,538.8                                                                                                                                                                                                                                                                                                                        | Heating Ford   | ced Air, Pellet Stove |
| Subdivision Colland Center HOA None Garage Oversized 3-Car Year Built 1993 Construction Wood/Frame Square Feet 2,012 Sq Ft. Finished Sq Ft 1,825 Sq Ft. Main 1,538.8                                                                                                                                                                                                                                                                                                                                                                                              | Subdivision Colland Center HOA None Garage Oversized 3-Car Year Built 1993 Construction Wood/Frame Square Feet 2,012 Sq Ft. Finished Sq Ft 1,825 Sq Ft. Main 1,538.8                                                                                                                                                                                                                                                                                                                                    | CoolingCent    | ral Air Conditioning  |
| HOA                                                                                                                                                                                                                                                                                                                                                                                                                                                                                                                                                               | HOA                                                                                                                                                                                                                                                                                                                                                                                                                                                                                                     |                | Ceiling Fan           |
| GarageOversized 3-Car<br>Year Built1993<br>ConstructionWood/Frame<br>Square Feet2,012 Sq Ft.<br>Finished Sq Ft1,825 Sq Ft.<br>Main1,538.8                                                                                                                                                                                                                                                                                                                                                                                                                         | GarageOversized 3-Car<br>Year Built1993<br>ConstructionWood/Frame<br>Square Feet2,012 Sq Ft.<br>Finished Sq Ft1,825 Sq Ft.<br>Main1,538.8                                                                                                                                                                                                                                                                                                                                                               | Subdivision    | Colland Center        |
| Year Built                                                                                                                                                                                                                                                                                                                                                                                                                                                                                                                                                        | Year Built                                                                                                                                                                                                                                                                                                                                                                                                                                                                                              | HOA            | None                  |
| ConstructionWood/Frame Square Feet2,012 Sq Ft. Finished Sq Ft1,825 Sq Ft. Main1,538.8                                                                                                                                                                                                                                                                                                                                                                                                                                                                             | Construction                                                                                                                                                                                                                                                                                                                                                                                                                                                                                            | Garage         | Oversized 3-Car       |
| Square Feet                                                                                                                                                                                                                                                                                                                                                                                                                                                                                                                                                       | Square Feet                                                                                                                                                                                                                                                                                                                                                                                                                                                                                             | Year Built     | 1993                  |
| Finished Sq Ft                                                                                                                                                                                                                                                                                                                                                                                                                                                                                                                                                    | Finished Sq Ft                                                                                                                                                                                                                                                                                                                                                                                                                                                                                          | Construction   | Wood/Frame            |
| Main1,538.8                                                                                                                                                                                                                                                                                                                                                                                                                                                                                                                                                       | Main1,538.8                                                                                                                                                                                                                                                                                                                                                                                                                                                                                             | Square Feet    | 2,012 Sq Ft.          |
|                                                                                                                                                                                                                                                                                                                                                                                                                                                                                                                                                                   |                                                                                                                                                                                                                                                                                                                                                                                                                                                                                                         | Finished Sq Ft | 1,825 Sq Ft.          |
| 170                                                                                                                                                                                                                                                                                                                                                                                                                                                                                                                                                               | Lower478                                                                                                                                                                                                                                                                                                                                                                                                                                                                                                | Main           | 1,538.8               |
| Lower4/8                                                                                                                                                                                                                                                                                                                                                                                                                                                                                                                                                          |                                                                                                                                                                                                                                                                                                                                                                                                                                                                                                         | 1              | 470                   |